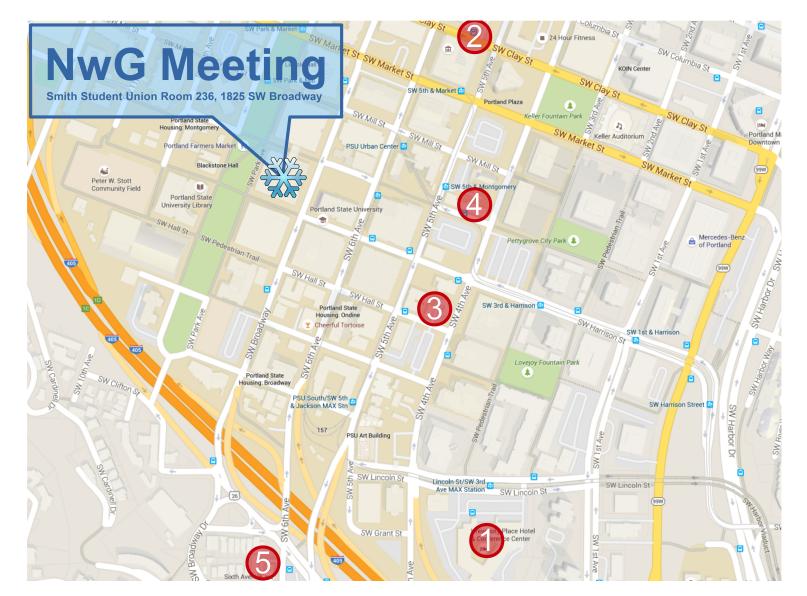

## A Few Hotel Suggestions...

- 1) **University Place Hotel** (503.221.0140, 310 SW Lincoln St): Rooms up to quadruple occupancy from ~\$85, 0.4 miles from NwG. Be sure to ask for the "PSU Friends & Family Rate" when you call!
- 2) **Hotel Modera** (503.484.1084, 515 SW Clay St): Super classy rooms from ~\$180, 0.3 miles from NwG.
- 3) **Econo Lodge City Center** (503.226.7646,1889 SW 4<sup>th</sup> Ave): Rooms from ~\$135, 0.2 miles from NwG.
- 4) **Downtown Value Inn** (503.226.4751, 415 SW Montgomery St): Rooms from ~\$125, 0.2 miles from NwG.
- 5) **6**<sup>th</sup> **Avenue Motel** (503.226.2979, 2221 SW 6<sup>th</sup> Ave): Rooms from ~\$125, 0.4 miles from NwG.